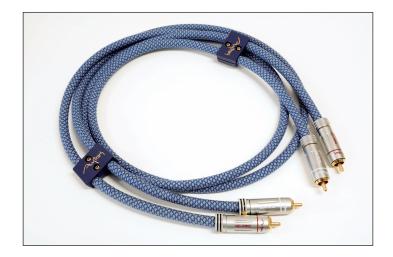

# **RCA Cable Assemblies**

Model: GC-PIPC-01

Details as attached

• Specifications are subject to change without prior notice.

©2023 Amtrans Corporation. All rights reserved.

#### General

| Contents                  | 2 pieces (L, R) of cables per 1 set |
|---------------------------|-------------------------------------|
| Standard cable length *1) | 0.6m (1.97 ft.)                     |
|                           | 1.2m(3.94 ft.)                      |
|                           | 1.8m(5.91 ft.)                      |