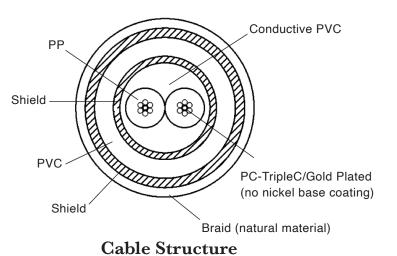

Using our direct plating technology, every single PC-triple C wire is plated by Gold and coated with urethane. Structurally stable 7 single wires are twisted to form one core wire. 2 core wires are covered by two different types of PVC and dual shielded. The braid is made of natural material. Specially selected material "ebonite" is adopted for the detachable clampers combining 2 cables, which absorb the vibration.

### Specifications

| Conductor       | PC-Triple C ®                                                                         |
|-----------------|---------------------------------------------------------------------------------------|
| Basic structure | 7 wires twisted per core wire, all wires are plated by gold and coated with urethane. |
| Shielding       | Dual layer shield                                                                     |
| Connector type  | RCA connectors (male to male)                                                         |
| Clamper         | 2 pieces (made of ebonite *2), detachable)                                            |
| Current flow    | directional                                                                           |
| RoHS            | compliant                                                                             |